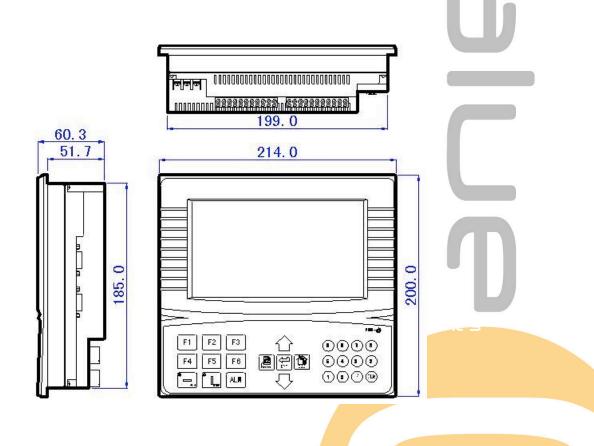

|
|                    | External      | Any font, any size                                    |
|                    | Dimension     |                                                       |
|                    | Touch panel   | Digital format touch                                  |
| Memory             | Screen        | 8MB                                                   |
|                    | Data          | 4KB                                                   |
| Port               | Communication | Support RS-232/RS-485                                 |
|                    | port          |                                                       |
|                    | Download port | RS-232                                                |

# 3. Appearance & Dimensions